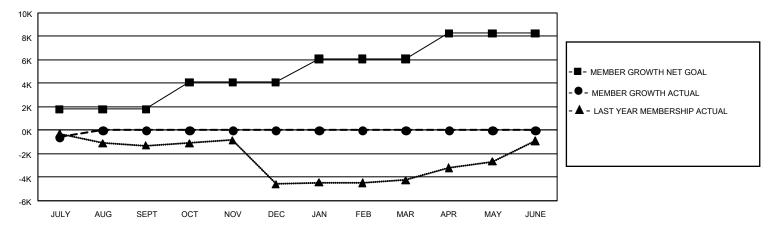

## GAT Constitutional Area 3

REPORT DOES NOT INCLUDE CLUBS IN UNDISTRICTED AREAS.

| Clubs                 |               |           |               | Members               |                        |                         |                                                    |
|-----------------------|---------------|-----------|---------------|-----------------------|------------------------|-------------------------|----------------------------------------------------|
| RESULTS FOR 2022-2023 |               |           |               | RESULTS FOR 2022-2023 |                        |                         |                                                    |
| QUARTER               | NEW CLUB GOAL | NEW CLUBS | DROPPED CLUBS | QUARTER MEM           | BER GROWTH NET<br>GOAL | MEMBER GROWTH<br>ACTUAL | DROPPED<br>MEMBERS ACTUAL<br>(including transfers) |
| JULY/AUG/SEPT         | 132           | 2         | 14            | JULY/AUG/SEPT         | 1799                   | 1,030                   | 1,488                                              |
| OCT/NOV/DEC           | 183           | 0         | 0             | OCT/NOV/DEC           | 2298                   | 0                       | 0                                                  |
| JAN/FEB/MAR           | 198           | 0         | 0             | JAN/FEB/MAR           | 1964                   | 0                       | 0                                                  |
| APR/MAY/JUNE          | 168           | 0         | 0             | APR/MAY/JUNE          | 2200                   | 0                       | 0                                                  |