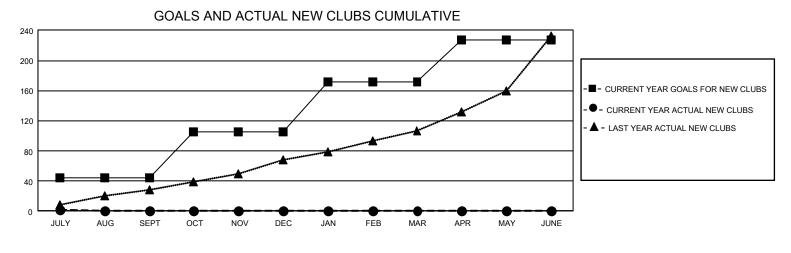

## GAT Constitutional Area 3

REPORT DOES NOT INCLUDE CLUBS IN UNDISTRICTED AREAS.

| Clubs                 |               |           |               | Members               |                        |                         |                                                    |
|-----------------------|---------------|-----------|---------------|-----------------------|------------------------|-------------------------|----------------------------------------------------|
| RESULTS FOR 2022-2023 |               |           |               | RESULTS FOR 2022-2023 |                        |                         |                                                    |
| QUARTER               | NEW CLUB GOAL | NEW CLUBS | DROPPED CLUBS | QUARTER MEM           | BER GROWTH NET<br>GOAL | MEMBER GROWTH<br>ACTUAL | DROPPED<br>MEMBERS ACTUAL<br>(including transfers) |
| JULY/AUG/SEPT         | 132           | 2         | 14            | JULY/AUG/SEPT         | 1799                   | 1,030                   | 1,488                                              |
| OCT/NOV/DEC           | 183           | 0         | 0             | OCT/NOV/DEC           | 2298                   | 0                       | 0                                                  |
| JAN/FEB/MAR           | 198           | 0         | 0             | JAN/FEB/MAR           | 1964                   | 0                       | 0                                                  |
| APR/MAY/JUNE          | 168           | 0         | 0             | APR/MAY/JUNE          | 2200                   | 0                       | 0                                                  |